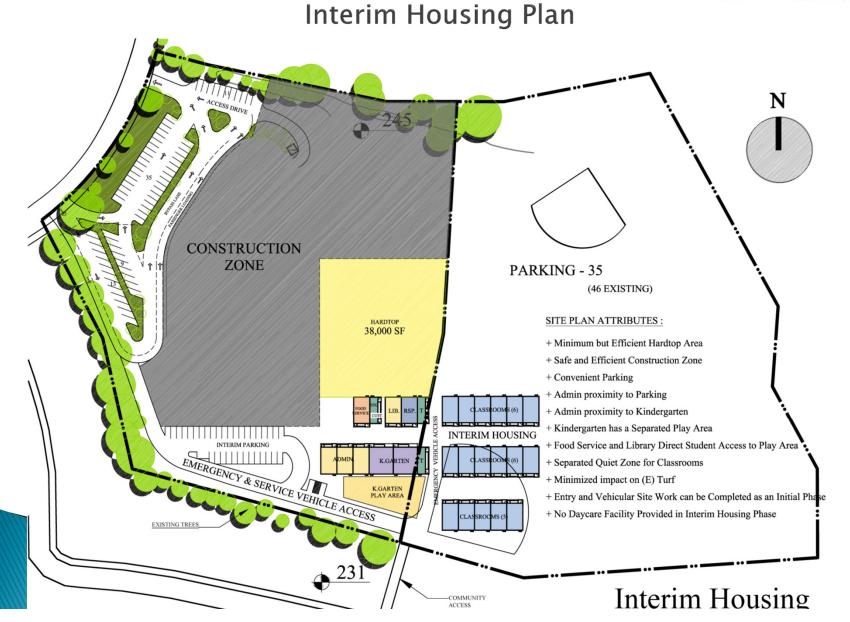

#### Valley View Elementary School **Campus Replacement Project Proposed Schedule**

| <ul><li>Phase/Scope</li></ul> | Target<br>Bid Start      | Target<br>Bid Due       |
|-------------------------------|--------------------------|-------------------------|
| Portables RFP:                | July 17, 2014            | Aug 12, 2014            |
| Interim Campus:               | <del>December 2014</del> | <del>January 2015</del> |
| <b>-</b>                      | Oct 7, 2014              | Nov 13, 2014            |
| Abatement/Demolition:         | Apr 2015                 | May 2015                |
| New Campus:                   | Sep 2015                 | Oct 2015                |