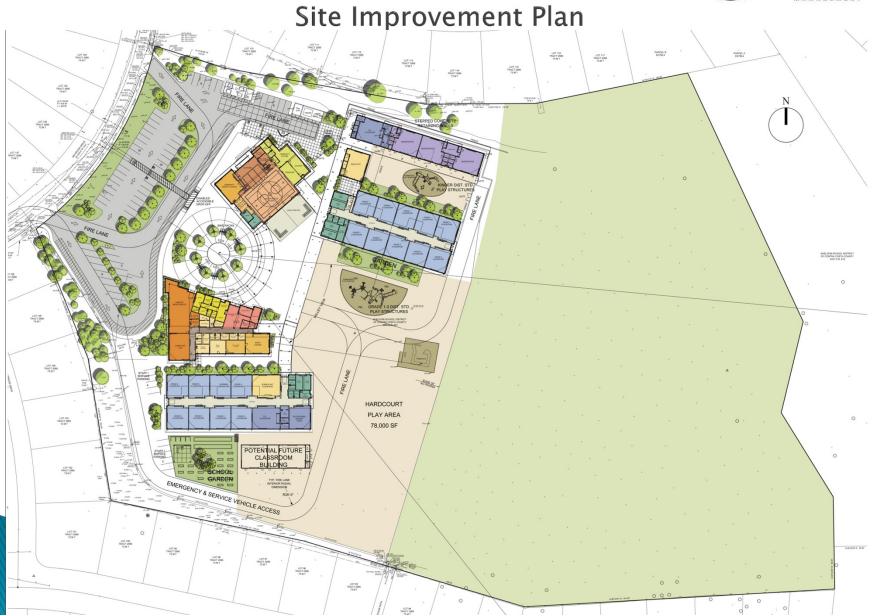

# WCCUSD Bond Program Construction Update

Valley View Elementary School Campus Replacement Project July 15, 2014



#### Valley View Elementary School Campus Replacement Project Site Plan









Valley View Elementary School Campus Replacement Project









## Valley View Elementary School Campus Replacement Project









### Valley View Elementary School Campus Replacement Project





**Project Information** 

Site Area: 372,223 Square Feet

Building Area: 66,942 Square Feet

District Project Manager: Ferdinand Vergeire (WCCUSD)

Design Manager: Kent Brown (SGI)

Architect of Record: Wally Gordon (DLM Architecture)

Scott Berge



#### Valley View Elementary School **Campus Replacement Project Proposed Schedule**





| <ul><li>Phase/Scope</li></ul> | Target<br>Bid Start      | Target<br>Bid Due       |
|-------------------------------|--------------------------|-------------------------|
| Portables RFP:                | July 17, 2014            | Aug 12, 2014            |
| Interim Campus:               | <del>December 2014</del> |