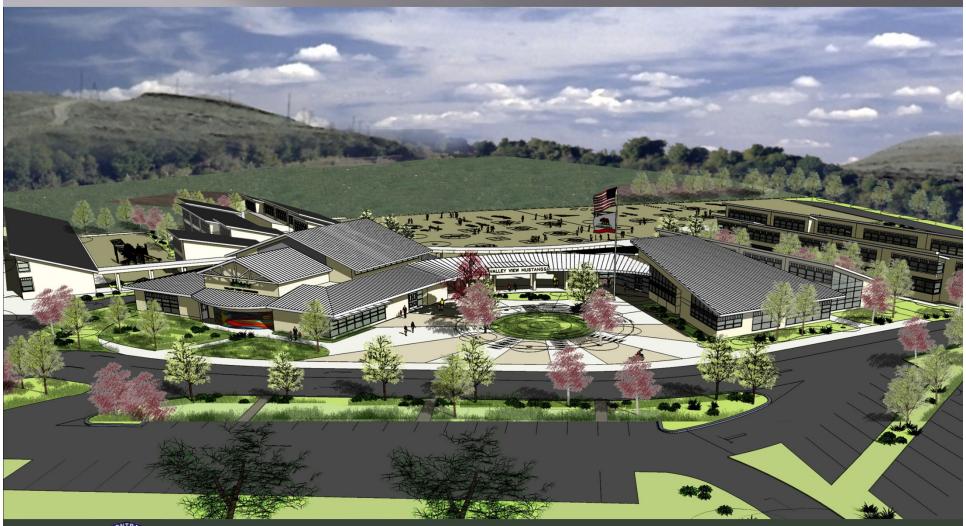

### Valley View Elementary School Campus Replacement Project

**Project Information** 

Site Area: 372,223 Square Feet

Building Area: 66,942 Square Feet

District Project Manager: Ferdinand Vergeire (WCCUSD)